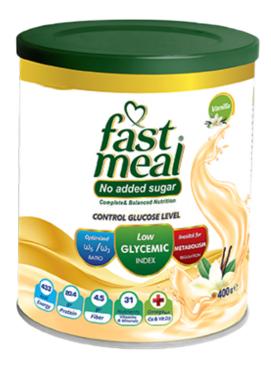

|     | General                   |                                                                                                         |                                                                                                                           |  |
|-----|---------------------------|---------------------------------------------------------------------------------------------------------|---------------------------------------------------------------------------------------------------------------------------|--|
| No. | Product Name              | Dosage Form & Strength                                                                                  | Indication                                                                                                                |  |
| 4   | Fast Meal No Added Sugar  | Powder Form, Packed in 400 Grams Can & 8 Sachets of 54 Grams in 1 Box,<br>Chocolate, Vanilla and Banana | Complete and Balanced Nutrition for All People Above 10 Years Who Want to<br>Get a Sugar-free Diet                        |  |
| 5   | Fast Meal Peptide (Adult) | Powder Form, Packed in 400 Grams Can & 8 Sachets of 54 Grams in 1 Box,<br>Chocolate, Vanilla and Banana | Prebiotic, Increase Protein Absorption & Rapid Energy Intake                                                              |  |
| 6   | Fast Meal Standard        | Powder Form, Packed in 400 Grams Can & 8 Sachets of 54 Grams in 1 Box,<br>Chocolate, Vanilla and Banana | Complete and Balanced Nutrition for All People Above 10 Years Who Want to<br>Receive Sufficient Amounts of Macronutrients |  |