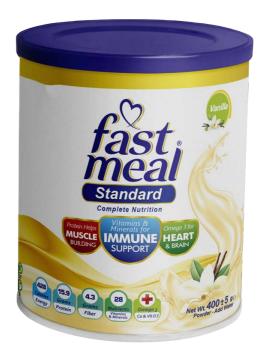

|     | General                   |                                                                                                         |                                                                                                                           |  |
|-----|---------------------------|---------------------------------------------------------------------------------------------------------|---------------------------------------------------------------------------------------------------------------------------|--|
| No. | Product Name              | Dosage Form & Strength                                                                                  | Indication                                                                                                                |  |
| 4   | Fast Meal No Added Sugar  | Powder Form, Packed in 400 Grams Can & 8 Sachets of 54 Grams in 1 Box,<br>Chocolate, Vanilla and Banana | Complete and Balanced Nutrition for All People Above 10 Years Who Want to<br>Get a Sugar-free Diet                        |  |
| 5   | Fast Meal Peptide (Adult) | Powder Form, Packed in 400 Grams Can & 8 Sachets of 54 Grams in 1 Box,<br>Chocolate, Vanilla and Banana | Prebiotic, Increase Protein Absorption & Rapid Energy Intake                                                              |  |
| 6   | Fast Meal Standard        | Powder Form, Packed in 400 Grams Can & 8 Sachets of 54 Grams in 1 Box,<br>Chocolate, Vanilla and Banana | Complete and Balanced Nutrition for All People Above 10 Years Who Want to<br>Receive Sufficient Amounts of Macronutrients |  |