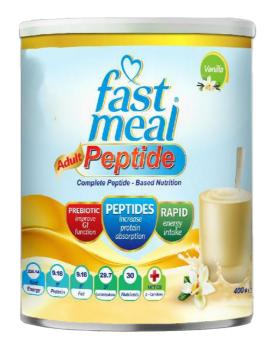

|     | General                   |                                                                                                         |                                                                                                                           |  |
|-----|---------------------------|---------------------------------------------------------------------------------------------------------|---------------------------------------------------------------------------------------------------------------------------|--|
| No. | Product Name              | Dosage Form & Strength                                                                                  | Indication                                                                                                                |  |
| 4   | Fast Meal No Added Sugar  | Powder Form, Packed in 400 Grams Can & 8 Sachets of 54 Grams in 1 Box,<br>Chocolate, Vanilla and Banana | Complete and Balanced Nutrition for All People Above 10 Years Who Want to<br>Get a Sugar-free Diet                        |  |
| 5   | Fast Meal Peptide (Adult) | Powder Form, Packed in 400 Grams Can & 8 Sachets of 54 Grams in 1 Box,<br>Chocolate, Vanilla and Banana | Prebiotic, Increase Protein Absorption & Rapid Energy Intake                                                              |  |
| 6   | Fast Meal Standard        | Powder Form, Packed in 400 Grams Can & 8 Sachets of 54 Grams in 1 Box,<br>Chocolate, Vanilla and Banana | Complete and Balanced Nutrition for All People Above 10 Years Who Want to<br>Receive Sufficient Amounts of Macronutrients |  |